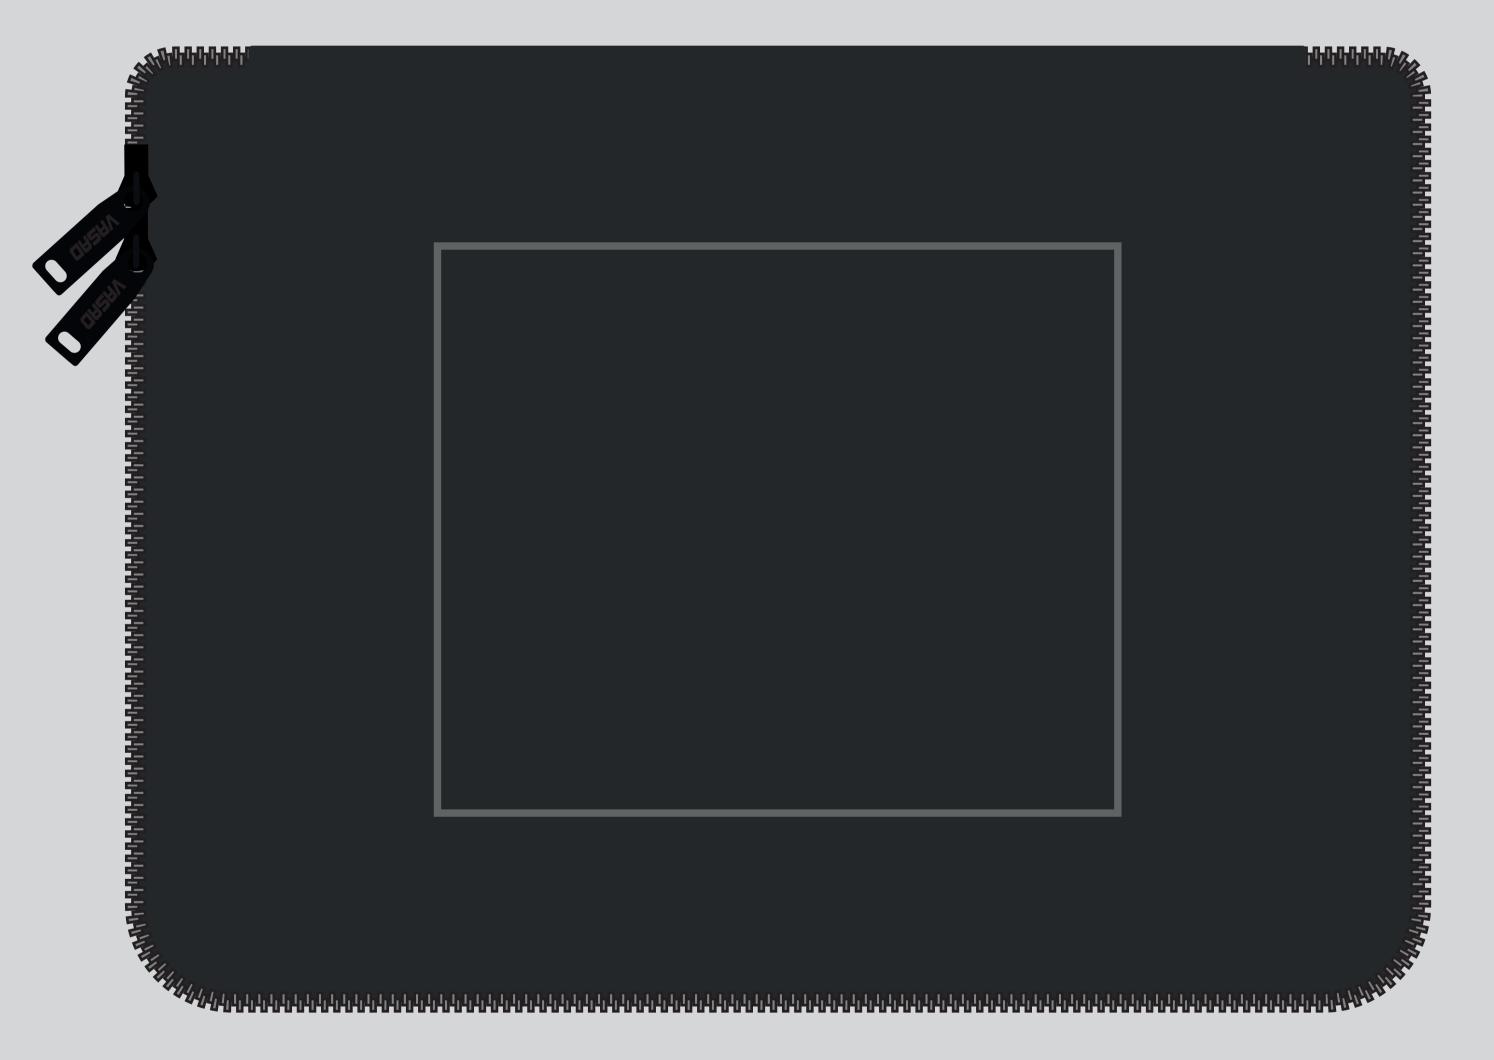

# POSITION 2:

Top cover

max. printing size 180 x 150 mm

Order no. :
Customer :
Revision : 00

Item no. : 24205.10 (DULL PU)

Color : Black

Quantity:

#### Pos 2: Print Top cover

Size :
Position :
Colors :