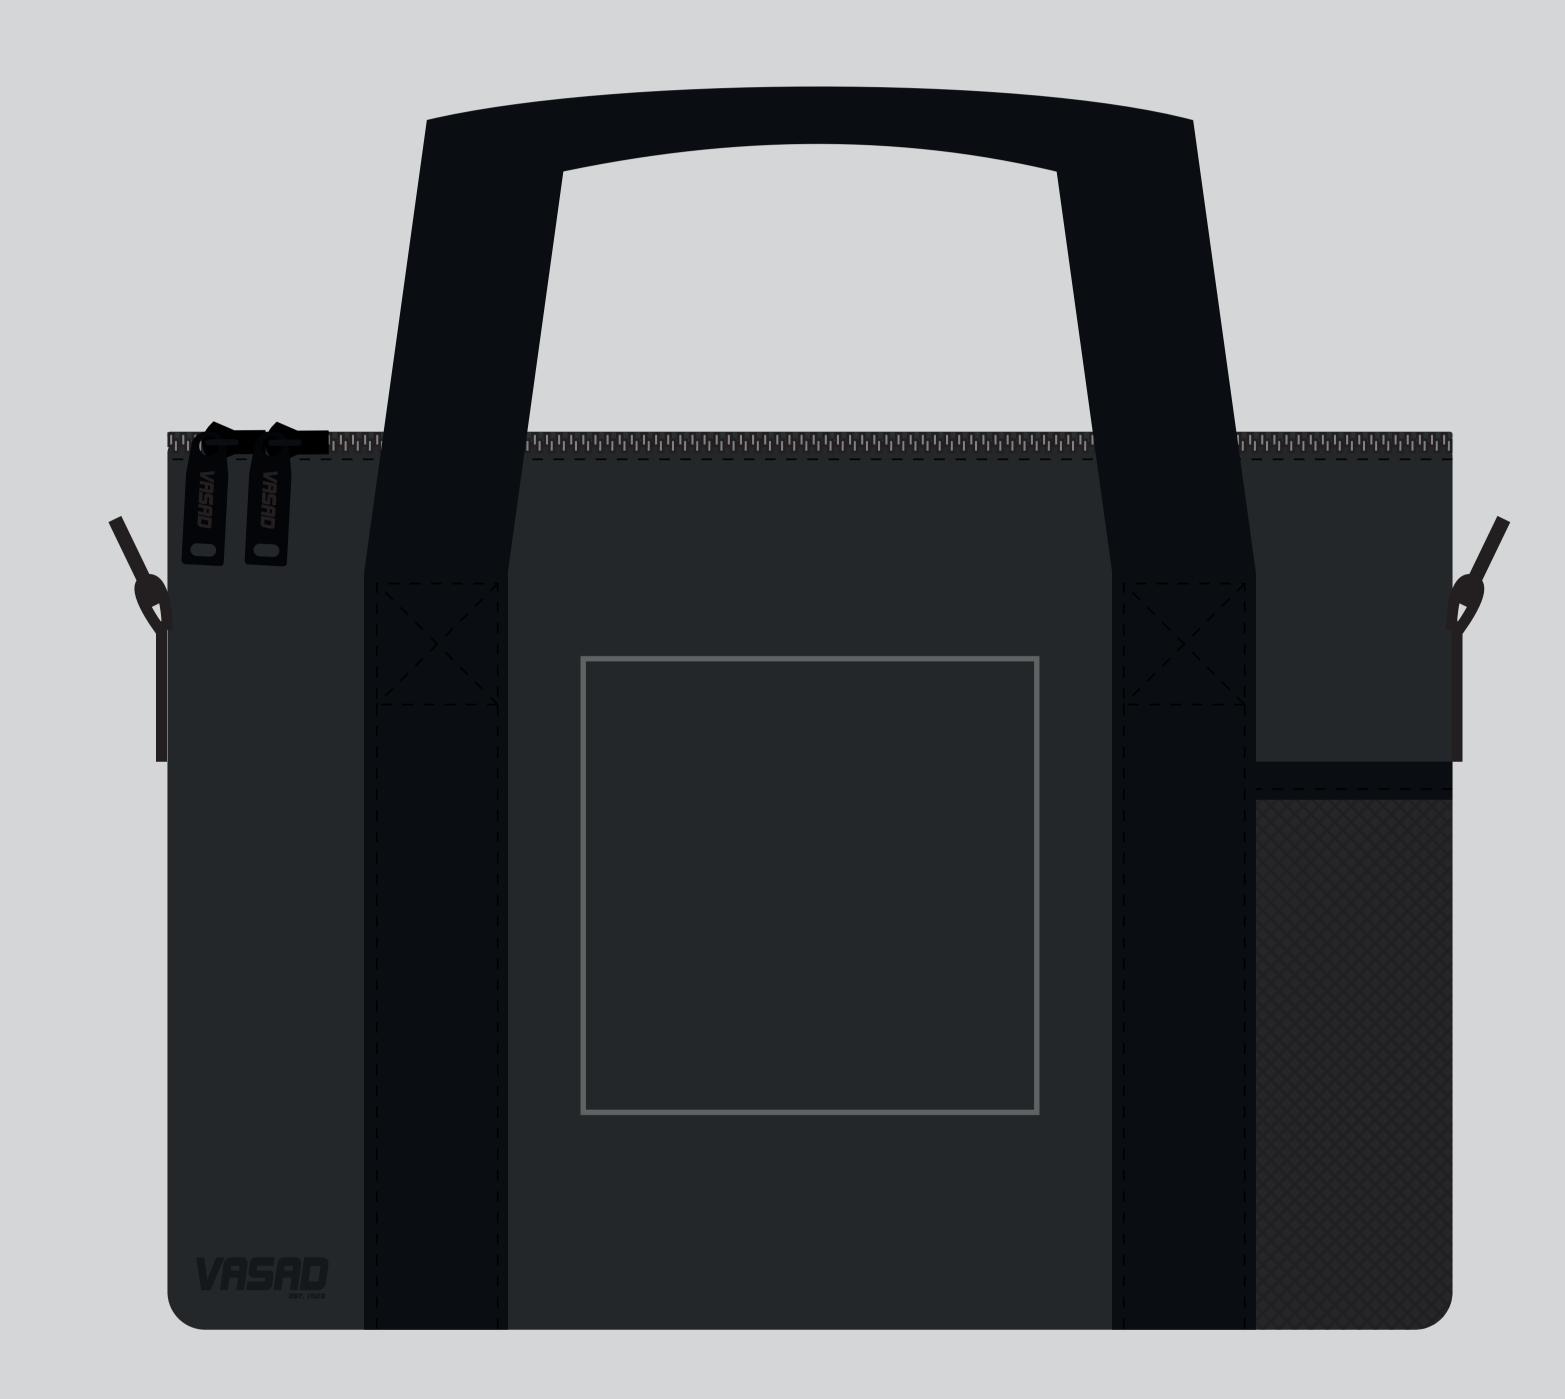

## POSITION 1: BODY Front

max. printing size 120 x 120 mm

### Pos 1: Print Body Front

Size :
Position :
Colors :