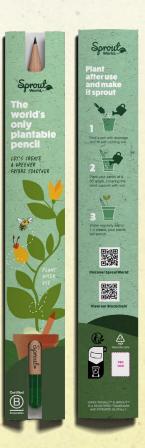

## The world's only plantable pencil.

THE PENCIL THAT WILL GROW INTO A PLANT AFTER USE

#### SPROUTWORLD PENCIL - STANDARD

Seed name and SproutWorld logo only. We have different seeds to choose from.

The seeds are located in the characteristic green capsule on top of every SproutWorld pencil.