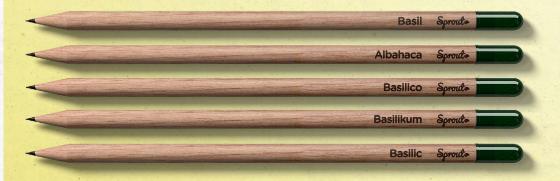

| YOUR CUSTOM ENG | RAVING          | Basil | Sprout- |
|-----------------|-----------------|-------|---------|
|                 | and the same of |       |         |
| YOUR CUSTOM CO  | OR PRINT        | Basil | Sprout  |

#### SPROUTWORLD PENCIL - CUSTOM

Customize the SproutWorld pencil by adding an engraving or a print of your logo, URL or slogan. Find our guidelines for customized pencils by downloading the template from our website.

#### CHOOSE YOUR LANGUAGE

You can get the plant name in your choice of language. Minimum of 100 pencils per seed type is required.