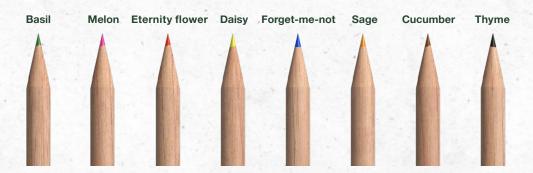

#### **CHOOSE YOUR COLOR**

Each color has its own kind of seed. Please note that these are pencil colors, not the color of the capsule.

## 3. Pick your seed

Love the taste of basil? The colors of daisy? Or the scent of thyme?

On orders with over 10,000 pieces you have the option to select a custom seed. We are always happy to give suggestions and advice on which seeds to choose, so your message has a strong impact.