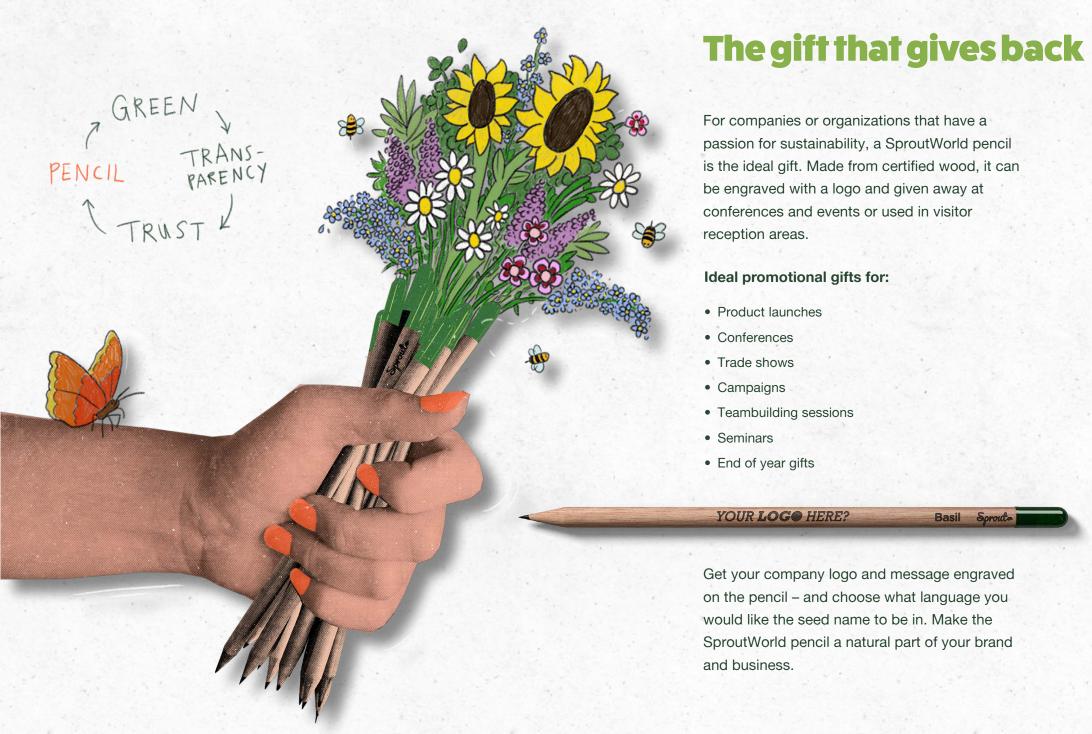

Whatever the occasion, once people realize their SproutWorld pencil can grow into fragrant herbs, luscious flowers – or even fresh vegetables, it's sure to bring a smile and start a conversation.

#### CHOOSE YOUR LANGUAGE

You can get the plant name in your choice of language. Minimum of 100 pencils per seed type is required.

## 3. Pick your seed

Love the taste of basil? The colors of daisy? Or the scent of thyme?

On orders with over 10,000 pieces you have the option to select a custom seed. We are always happy to give suggestions and advice on which seeds to choose, so your message has a strong impact.

## 4. Pick your packaging

When you order pencils from SproutWorld, you can add packaging and presentation options to amplify your message. We offer a range of solutions suitable for events, promotions, and gifts.