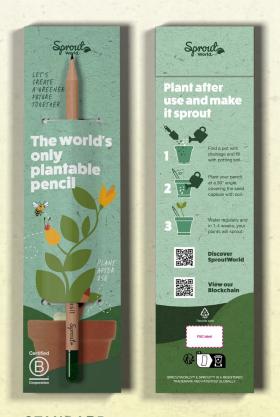

#### STANDARD

The single card comes with growing instructions for the SproutWorld pencil.

Our standard single cards are printed with the SproutWorld designed logo and text on both sides.

#### CUSTOMIZED

A popular choice for exhibitions and trade fair giveaways, event goodie bags, and campaign merchandise.

The entire card front is at your disposal and on the back you will find our infographics showing how to plant the pencil.