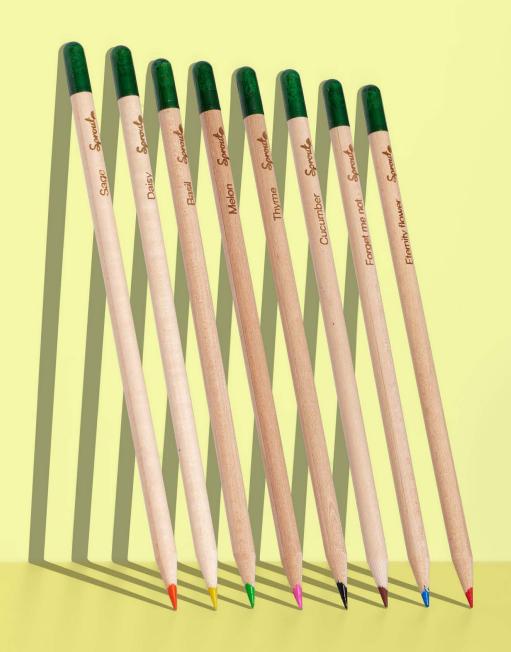

## 2. Pick your color

In addition to graphite, the SproutWorld pencil comes in color options too. Choose from 8 different color/seed combinations and get the pencils as standard or customized.

#### **CHOOSE YOUR COLOR**

Each color has its own kind of seed. Please note that these are pencil colors, not the color of the capsule.