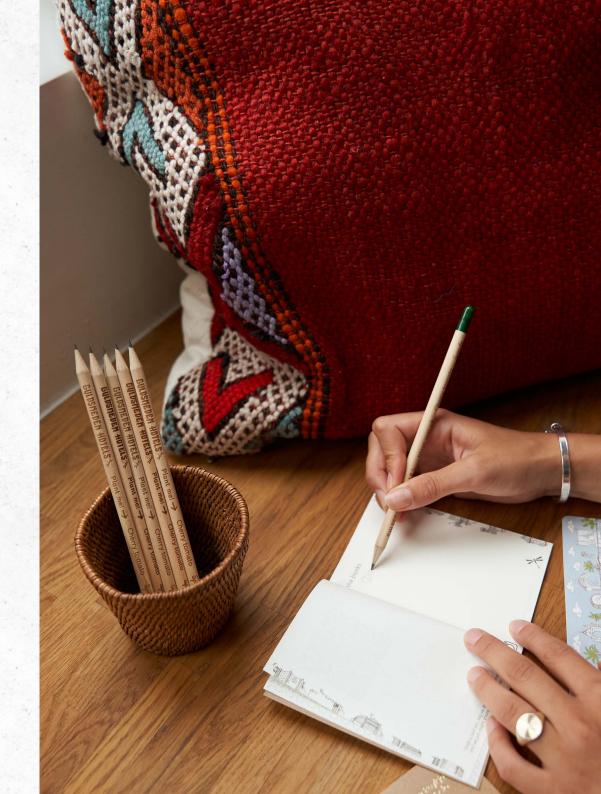

#### SPROUTWORLD PENCIL - STANDARD

Seed name and SproutWorld logo only. We have different seeds to choose from.

The seeds are located in the characteristic green capsule on top of every SproutWorld pencil.

### **Notebook**

SproutWorld's notebook with plantable pencil is a popular and handy giveaway at conferences, exhibitions and events. Practical, portable, and personalizable, they are bound to make a lasting impression. Choose our standard option or create your own custom design notebook. Minimum order: 500.

#### STANDARD

The standard notebook is printed with the SproutWorld logo and text on both sides and comes with growing instructions for the plantable pencil. A sharpened SproutWorld pencil is inserted in the notebook cover.