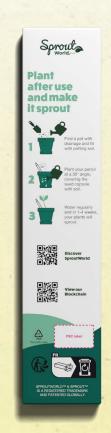

#### STANDARD

The single card comes with growing instructions for the SproutWorld pencil.

Our standard single cards are printed with the SproutWorld designed logo and text on both sides.

#### STANDARD

The enclosed sleeve comes with growing instructions for the SproutWorld pencil.

Our standard enclosed sleeves are printed with the SproutWorld designed logo and text on both sides.