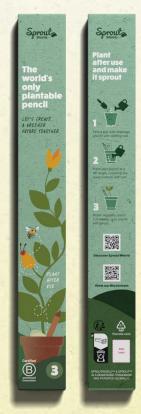

## 3&5 pack boxes

If you want to gift more than one pencil, our box packs of 3 and 5 pencils are a great solution. They can be added to a gift basket or goodie bag. Choose between 3-pack or 5-pack. Boxes come in standard design or can be customized.

#### STANDARD

The 3 and 5 packs are printed with the SproutWorld logo, graphics, and text on all sides and growing instructions on the back.