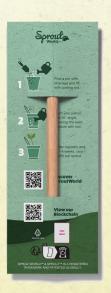

#### STANDARD

The single card comes with growing instructions for the SproutWorld pencil.

Our standard single cards are printed with the SproutWorld designed logo and text on both sides.

#### CUSTOMIZED

A popular choice for exhibitions and trade fair giveaways, event goodie bags, and campaign merchandise.

The entire card front is at your disposal and on the back you will find our infographics showing how to plant the pencil.