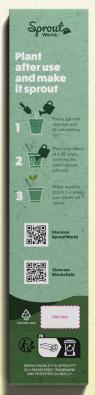

#### STANDARD

The single card comes with growing instructions for the SproutWorld pencil.

Our standard single cards are printed with the SproutWorld designed logo and text on both sides.

#### CUSTOMIZED

A popular choice for exhibitions and trade fair giveaways, event goodie bags, and campaign merchandise.

The entire card front is at your disposal and on the back you will find our infographics showing how to plant the pencil.