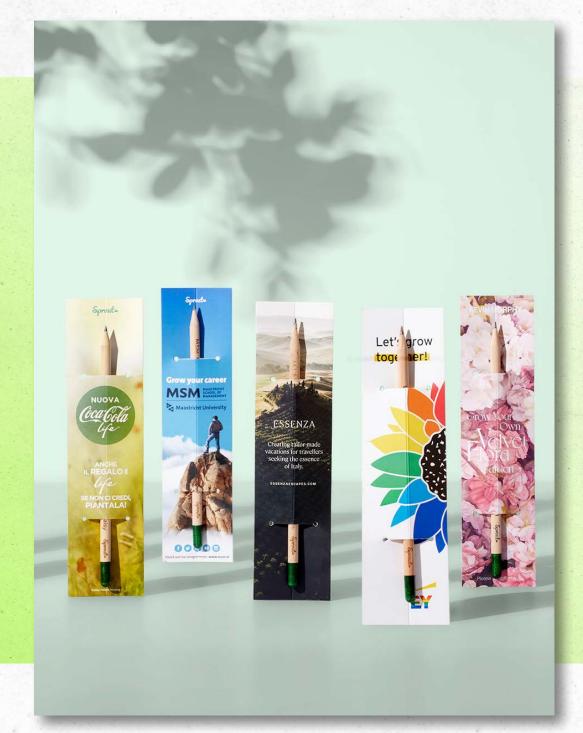

## 4. Pick your packaging

When you order pencils from SproutWorld, you can add packaging and presentation options to amplify your message. We offer a range of solutions suitable for events, promotions, and gifts.

## Single card & enclosed sleeve

Single cards and enclosed sleeves are our most popular packaging options for businesses. Versatile for all kinds of events, promotions and gifts. You can choose our standard design or make your own customized packaging.

#### CUSTOMIZED

A popular choice for exhibitions and trade fair giveaways, event goodie bags, and campaign merchandise.

The entire card front is at your disposal and on the back you will find our infographics showing how to plant the pencil.

#### CUSTOMIZED

A widely favored option for exhibitions and trade fair giveaways, event goodie bags, and campaign merchandise

The entire card front is at your disposal and on the back you will find our infographics showing how to plant the pencil.