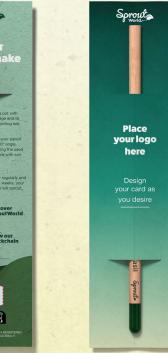

## Single card & enclosed sleeve

Single cards and enclosed sleeves are our most popular packaging options for businesses. Versatile for all kinds of events, promotions and gifts. You can choose our standard design or make your own customized packaging.

#### CUSTOMIZED

A popular choice for exhibitions and trade fair giveaways, event goodie bags, and campaign merchandise.

The entire card front is at your disposal and on the back you will find our infographics showing how to plant the pencil.