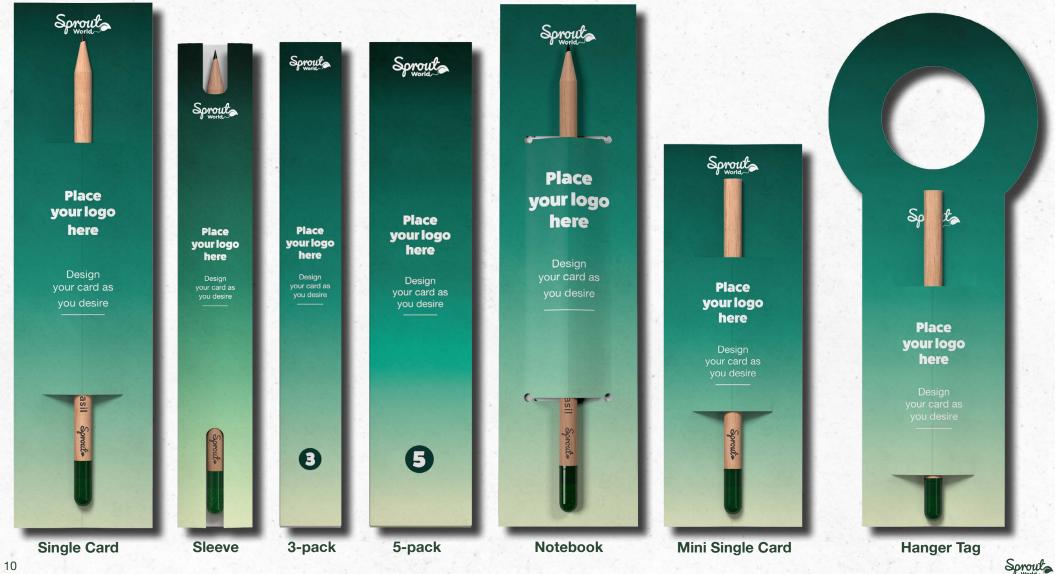

## 4. Pick your packaging

When you order pencils from SproutWorld, you can add packaging and presentation options to amplify your message. We offer a range of solutions suitable for events, promotions, and gifts.

## Single card & enclosed sleeve

Single cards and enclosed sleeves are our most popular packaging options for businesses. Versatile for all kinds of events, promotions and gifts. You can choose our standard design or make your own customized packaging.

### **Notebook**

SproutWorld's notebook with plantable pencil is a popular and handy giveaway at conferences, exhibitions and events. Practical, portable, and personalizable, they are bound to make a lasting impression. Choose our standard option or create your own custom design notebook. Minimum order: 500.

## Mini pencil with mini single card or hanger tag

With our new mini pencils, we can offer a more compact solution. Present them in mini single cards or hanger tags to add to bottles or door handles. With the mini single cards, you can choose our standard design or make your own customized packaging. The hanger tag is only available as a customized option.

## 3&5 pack boxes

If you want to gift more than one pencil, our box packs of 3 and 5 pencils are a great solution. They can be added to a gift basket or goodie bag. Choose between 3-pack or 5-pack. Boxes come in standard design or can be customized.