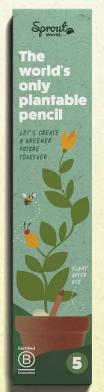

## 3&5 pack boxes

If you want to gift more than one pencil, our box packs of 3 and 5 pencils are a great solution. They can be added to a gift basket or goodie bag. Choose between 3-pack or 5-pack. Boxes come in standard design or can be customized.

#### STANDARD

The 3 and 5 packs are printed with the SproutWorld logo, graphics, and text on all sides and growing instructions on the back.