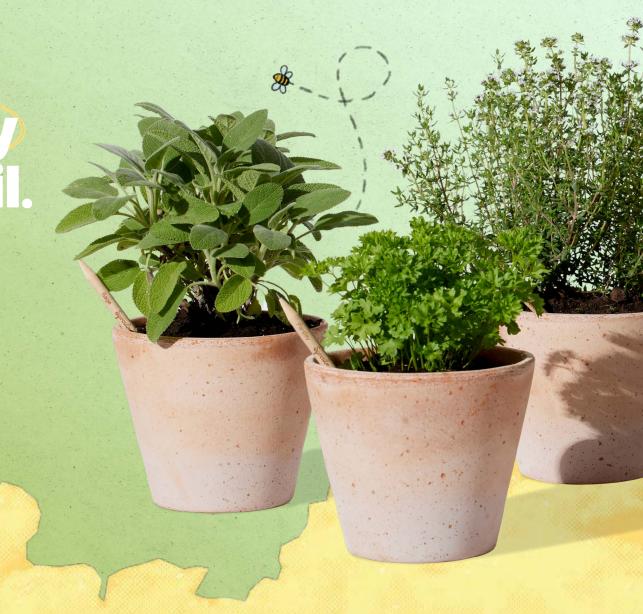

## The world's only plantable pencil.

THE PENCIL THAT WILL GROW INTO A PLANT AFTER USE

## A small pencil with a big idea

By planting a SproutWorld pencil instead of just throwing it out, you can make sustainability visible to others and inspire them to make small changes in their daily lives. This is the idea behind the SproutWorld pencil.

Whatever the occasion, once people realize their SproutWorld pencil can grow into fragrant herbs, luscious flowers – or even fresh vegetables, it's sure to bring a smile and start a conversation.