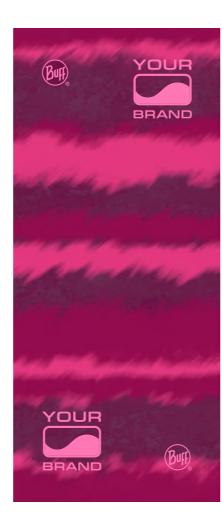

#### **BRIEFING:**

"I'd like something as the style B-21 and an A-01 logo layout.

#### **COMMENTS**:

We need two options: one in pink and another in blue. My customer is a sport shop focused on running: they're looking for a very young style with these sort of stripes.

## **RESULT**