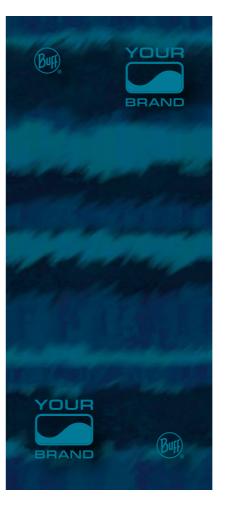

#### **BRIEFING:**

"I'd like something as the style B-21 and an A-01 logo layout.

#### **COMMENTS**:

We need two options: one in pink and another in blue. My customer is a sport shop focused on running: they're looking for a very young style with these sort of stripes.

## **RESULT**